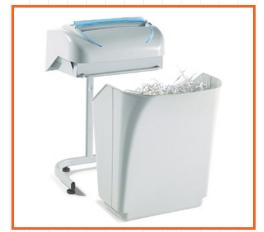

**SAFETY STOP:** automatically stops at bin removal

CONVENIENT REMOVABLE WASTE BIN for easy empty operations: does not require lifting of the cutting head.

**ECO-FRIENDLY:** does not require plastic bags

**ENERGY SMART®**Power management system for power saving stand-by mode with illuminated indicators

**SUPER POTENTIAL POWER SYSTEM** heavy duty chain drive system with steel gears

**CONVENIENT REMOVABLE WASTE BIN** for easy empty operations: does not require lifting of the cutting head. **ECO-FRIENDLY:** does not require plastic bags.