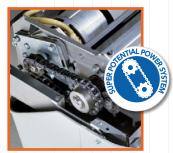

## **MAIN FEATURES**

Cross-cut shredder equipped with heavy duty chain drive system with metal gears. Carbon hardened cutting knives unaffected by staples and clips. 24 hour continuous duty operations without overheatings or duty cycles. Energy Smart System with optical illuminated indicators for power saving stand-by mode and environmental protection. Equipped with a removable waste bin for easy empty operations, does not require plastic bags.

**SUPER POTENTIAL POWER UNIT:** heavy duty chain drive system with steel gears

**CONTINUOUS DUTY SHREDDING:** 24 hour continuous duty motor without overheating and duty cycles. Motor thermal protection.

**ENERGY SMART®**Power management system for power saving stand-by mode with illuminated indicators

**SUPER POTENTIAL POWER SYSTEM** heavy duty chain drive system with steel gears

**CONVENIENT REMOVABLE WASTE BIN** for easy empty operations: does not require lifting of the cutting head. **ECO-FRIENDLY:** does not require plastic bags.