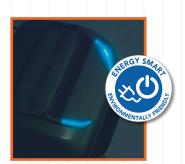

## **MAIN FEATURES**

Cross-cut shredder equipped with heavy duty chain drive system with metal gears. Carbon hardened cutting knives unaffected by staples and clips. 24 hour continuous duty operations without overheatings or duty cycles. Energy Smart System with optical illuminated indicators for power saving stand-by mode and environmental protection. Equipped with a removable waste bin for easy empty operations, does not require plastic bags.

CARBON HARDENED STEEL CUTTING KNIVES unaffected by staples and clips

**ENERGY SMART®:** power saving stand-by mode with optical illuminated indicators

START & STOP: automatic start and stop through electronic eyes with stand-by function

**ENERGY SMART®**Power management system for power saving stand-by mode with illuminated indicators

**SUPER POTENTIAL POWER SYSTEM** heavy duty chain drive system with steel gears

**CONVENIENT REMOVABLE WASTE BIN** for easy empty operations: does not require lifting of the cutting head. **ECO-FRIENDLY:** does not require plastic bags.