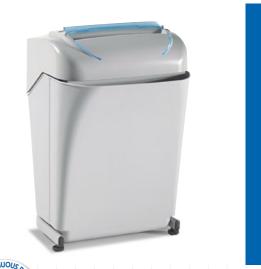

## **KOBRA 240 C4**

**K** BRA®

Manufacturer: ELCOMAN srl Brand: KOBRA Model: 240 C4

Article Code: **99.741** EAN Code: **8 026064 997416** 

Throat width: **240 mm** 

Shred size:

3,5 x 30 mm cross cut

Security level ISO/IEC 21964 (DIN 66399):

35 litres

Noise level:

58-61 dba

Voltage:

230 Volt

Power:

460 Watt

Dimensions (WxDxH):

37 x 33 x 56 cm

Weight (net/gross): **14/15 Kg** 

PACKAGING: 1 UNIT PER BOX

\* Capacity varies on supply power, weight, quality and grain of paper, operating temperature and blade lubrication

CERTIFICATION MARKS: CB - CE - CSA